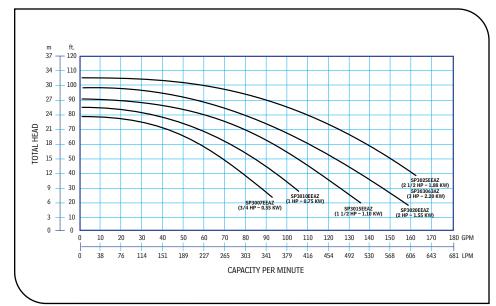

Electronic Chlorine Generators

| OVERALL DIMENSIONS                                                                                                                                                                                                                                                                                                                                                                                                                                                                                                                                                                                                                                                                                                                                                                                                                                                                                                                                                                                                                                                                                                                                                                                                                                                                                                                                                                                                                                                                                                                                                                                                                                                                                                                                                                                                                                                                                                                                                                                                                                                                                                             | MODEL      | Motor Power |      | Pipe Size | Dimension "A" |     |
|--------------------------------------------------------------------------------------------------------------------------------------------------------------------------------------------------------------------------------------------------------------------------------------------------------------------------------------------------------------------------------------------------------------------------------------------------------------------------------------------------------------------------------------------------------------------------------------------------------------------------------------------------------------------------------------------------------------------------------------------------------------------------------------------------------------------------------------------------------------------------------------------------------------------------------------------------------------------------------------------------------------------------------------------------------------------------------------------------------------------------------------------------------------------------------------------------------------------------------------------------------------------------------------------------------------------------------------------------------------------------------------------------------------------------------------------------------------------------------------------------------------------------------------------------------------------------------------------------------------------------------------------------------------------------------------------------------------------------------------------------------------------------------------------------------------------------------------------------------------------------------------------------------------------------------------------------------------------------------------------------------------------------------------------------------------------------------------------------------------------------------|------------|-------------|------|-----------|---------------|-----|
|                                                                                                                                                                                                                                                                                                                                                                                                                                                                                                                                                                                                                                                                                                                                                                                                                                                                                                                                                                                                                                                                                                                                                                                                                                                                                                                                                                                                                                                                                                                                                                                                                                                                                                                                                                                                                                                                                                                                                                                                                                                                                                                                |            | HP          | KW   | inches    | inches        | mm  |
| 9.3/8° (238 mm) 9.3/8° (238 mm) (238 mm | SP3007EEAZ | 3/4         | 0.55 | 2         | 1111/16       | 297 |
|                                                                                                                                                                                                                                                                                                                                                                                                                                                                                                                                                                                                                                                                                                                                                                                                                                                                                                                                                                                                                                                                                                                                                                                                                                                                                                                                                                                                                                                                                                                                                                                                                                                                                                                                                                                                                                                                                                                                                                                                                                                                                                                                | SP3010EEAZ | 1           | 0.75 | 2         | 1111/16       | 297 |
|                                                                                                                                                                                                                                                                                                                                                                                                                                                                                                                                                                                                                                                                                                                                                                                                                                                                                                                                                                                                                                                                                                                                                                                                                                                                                                                                                                                                                                                                                                                                                                                                                                                                                                                                                                                                                                                                                                                                                                                                                                                                                                                                | SP3015EEAZ | 11/2        | 1.10 | 2         | 12 5/8        | 321 |
|                                                                                                                                                                                                                                                                                                                                                                                                                                                                                                                                                                                                                                                                                                                                                                                                                                                                                                                                                                                                                                                                                                                                                                                                                                                                                                                                                                                                                                                                                                                                                                                                                                                                                                                                                                                                                                                                                                                                                                                                                                                                                                                                | SP3020EEAZ | 2           | 1.55 | 2         | 13 1/16       | 332 |
|                                                                                                                                                                                                                                                                                                                                                                                                                                                                                                                                                                                                                                                                                                                                                                                                                                                                                                                                                                                                                                                                                                                                                                                                                                                                                                                                                                                                                                                                                                                                                                                                                                                                                                                                                                                                                                                                                                                                                                                                                                                                                                                                | SP3025EEAZ | 21/2        | 1.88 | 2         | 14 13/64      | 361 |
|                                                                                                                                                                                                                                                                                                                                                                                                                                                                                                                                                                                                                                                                                                                                                                                                                                                                                                                                                                                                                                                                                                                                                                                                                                                                                                                                                                                                                                                                                                                                                                                                                                                                                                                                                                                                                                                                                                                                                                                                                                                                                                                                | SP303063AZ | 3           | 2.20 | 2         | 10 59/64      | 277 |