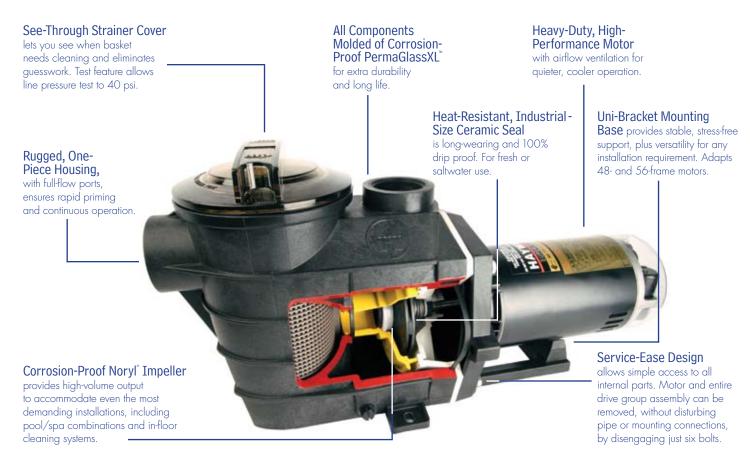

Convenient features include a see-through cover so pool owners know exactly when to empty the extralarge debris basket. Performance features include full-flow hydraulics that allow greater flow at a lower cost of operation and a housing design that makes it as quiet as it is dependable.

## Super II 180-Cubic-Inch Basket

is more like a bucket. The Super II Pump Series features impressive leaf-holding capacity. Rigid construction includes load-extender ribbing for free-flowing operation, even under extra-heavy debris loads.